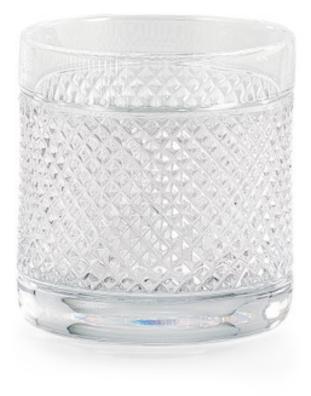

## LUCENTE TUMBLER

This brilliant diamond-cut crystal tumbler adds a bit of sparkle to your daily routines. With dozens of hand-cut facets, each piece reflects light beautifully. In 24% lead crystal. Made in Italy. Please be aware that tiny bubbles may randomly appear within an item. This is part of the handmade nature of our production and is not considered defective.