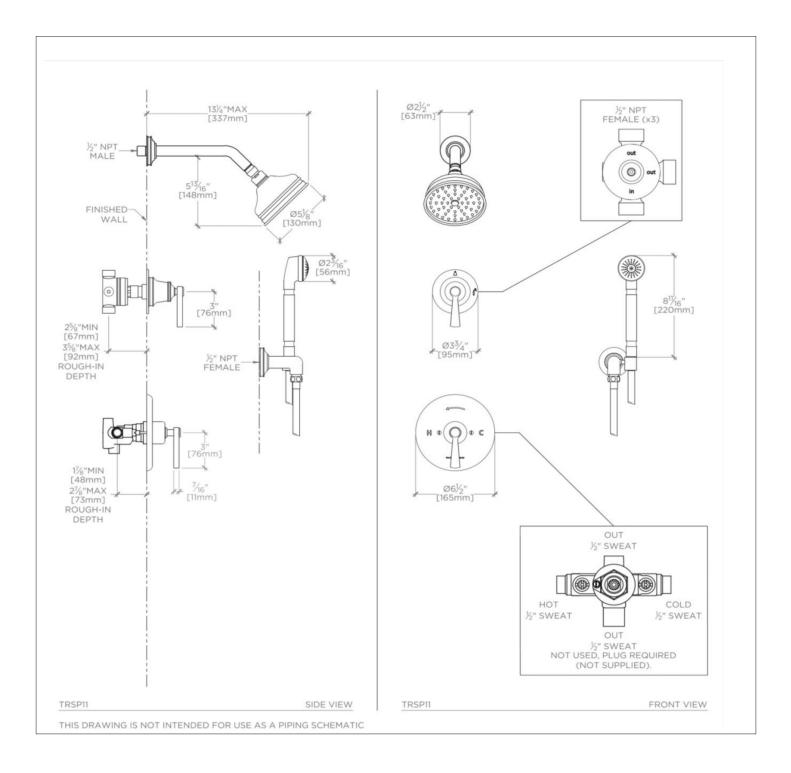

#### TECHNICAL DETAILS

Suggested Application: Bath Water Pressure Maximum: 85.0 psi Water Pressure Minimum: 20.0 psi Water Pressure Recommended: 45.0 psi

#### **PRODUCT FEATURES**

This shower package is composed of the following product styles: TRSH01, UNSH32, TRPB10, GUPB81, TRHS01, UN2PG1, GUDV23, TRVC50