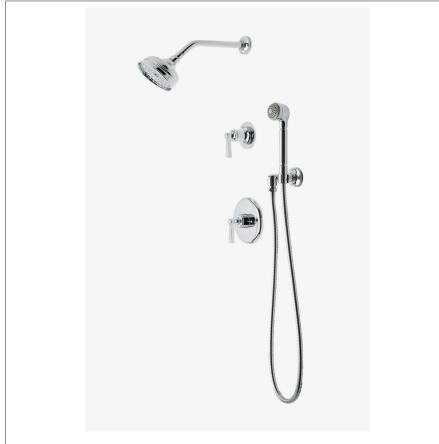

# TRSP11

Transit Pressure Balance Shower Package with 5" Shower Rose, Handshower and Diverter Lever Handle

#### L SHOWN IN TRANSIT PRESSURE BALANCE SHOWER PACKAGE WITH 5" SHOWER ROSE, HANDSHOWER AND DIVERTER LEVER

#### INSPIRATION

Stylish simplicity that fits into any decor. Each design represents a sophisticated mix of modern and traditional influences, streamlined into a sculpted and tapered look.