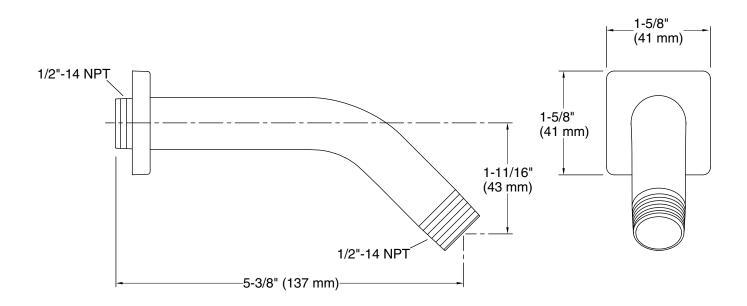

### **Features**

- 1/2" NPT connection.
- Coordinates with other products in the Honesty collection.
- 5-3/4" x 5-1/3" x 2-11/16"

## **Technical Information**

All product dimensions are nominal.

Installation Type: Wall-mount

Material: Metal