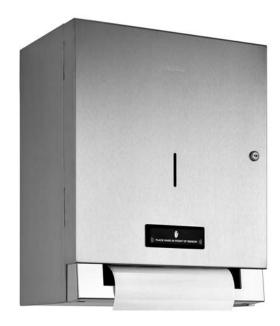

## SENSOR PAPER ROLL DISPENSER WP1501

(((2)))

## 350 x 448 x 220 mm

**Battery-powered** 

- Sensor paper roll dispenser, battery-powered, in robust, germ-reducing and easy-care stainless steel (AISI 304).
- All-stainless steel housing; all corners fully welded, visible surfaces satin finished and brushed with tapered glossy surface at the bottom. Further available surfaces: see below.
- With touch-free operated, capacitive sensor technology, sensor distance approx. 3.5 cm. Paper length and idle time adjustable. Battery-powered with four standard 1.5 V Mono/LR20/12 A batteries.
- Designed for one paper roll with dimensions: Width 215 mm, outer diameter max. 200 mm, inner diameter 37-40 mm or 48-50 mm.
- Inspection slot to indicate fill level, residual roll function allows a reserve roll to be inserted before residual roll is completely used up.
- Accessible for refilling through lockable door.
- Keyed alike cylinder lock in corrosion-resistant zinc die-casting.
- Wear parts can be replaced as modules.
- Mounting: With four screws through key holes in the back wall.
- Delivery includes fixing material and first fill with one paper roll.
- Weight, including single package: 10.0 kg