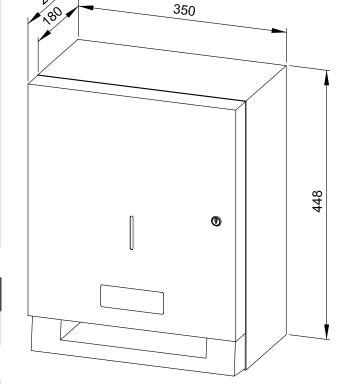

## 350 x 448 x 220 mm

**Battery-powered** 

- Sensor paper roll dispenser, battery-powered, in robust, germ-reducing and easy-care stainless steel (AISI 304).
- All-stainless steel housing; all corners fully welded, visible surfaces satin finished and brushed with tapered glossy surface at the bottom. Further available surfaces: see below.
- With touch-free operated, capacitive sensor technology, sensor distance approx. 3.5 cm. Paper length and idle time adjustable. Battery-powered with four standard 1.5 V Mono/LR20/12 A batteries.
- Designed for one paper roll with dimensions: Width 215 mm, outer diameter max. 200 mm, inner diameter 37-40 mm or 48-50 mm.
- Inspection slot to indicate fill level, residual roll function allows a reserve roll to be inserted before residual roll is completely used up.
- Accessible for refilling through lockable door.
- Keyed alike cylinder lock in corrosion-resistant zinc die-casting.
- Wear parts can be replaced as modules.
- Mounting: With four screws through key holes in the back wall.
- Delivery includes fixing material and first fill with one paper roll.
- Weight, including single package: 10.0 kg

Dimensions: 350 x 448 x 220 mm

Article No. WP1501

| Available surfaces                | ID No.  |
|-----------------------------------|---------|
| satin finished (standard)         | 727 461 |
| highly polished                   | 731 461 |
| (coloured) plastic powder-coating | 728 461 |