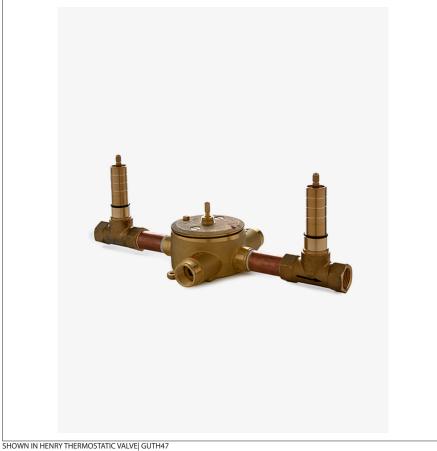

## WATERWORKS

**GUTH47 HENRY** 

Henry Thermostatic Valve

## **PRODUCT FEATURES**

Integrated check valves guarantee there is no crossover of hot or cold water.

HENRY GUTH47

Henry Thermostatic Valve