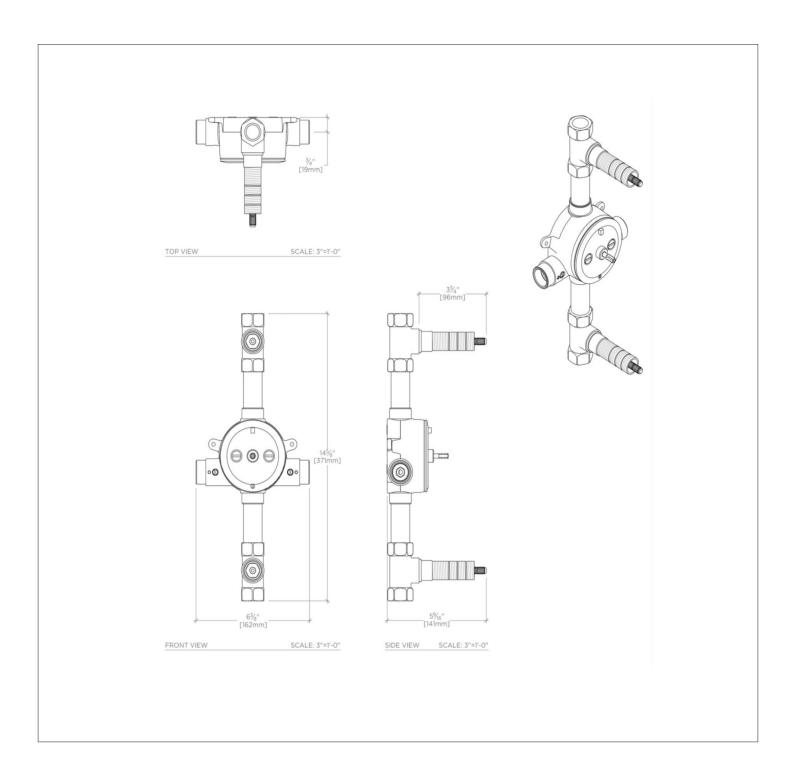

## TECHNICAL DETAILS

ADA Compliance: Yes Depth / Width: 5 9/16" Height: 14 5/8" Inlet Connection Size: 3/4" Inlet Connection Type: Female NPT Length: 6 3/8" Outlet Connection Size: 3/4" Outlet Connection Type: Female NPT Primary Material: Brass Suggested Application: Bath Water Pressure Maximum: 85.0 psi Water Pressure Minimum: 20.0 psi Water Pressure Recommended: 45.0 psi