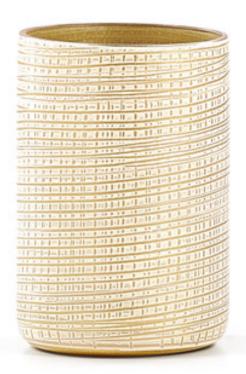

## WOVEN GOLD BRUSH HOLDER

To create this distinctive "woven" look, artisans comb layers of gold and ivory enamel over mouth-blown glass. A final firing in the kiln fuses the enamel to glass. The gold enamel gives each piece a subtle shimmer; the handapplied process makes each piece unique. Made in Italy. Please be aware that tiny bubbles may randomly appear within an item. This is part of the handmade nature of our production and is not considered defective.

| MATERIAL                | COLOR      | COUNTRY OF ORIGIN   |         |
|-------------------------|------------|---------------------|---------|
| Glass                   | Gold/Ivory | Italy               |         |
| ITEM                    | NUMBER     | L X W X H (in)      | WT (lb) |
| Woven Gold Brush Holder | WOV-WG-BH  | 2.5" x 2.5" x 3.75" | 0.5 LB  |